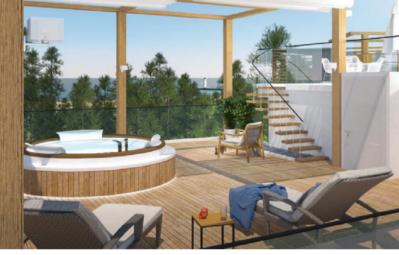

All the apartments will be equipped with a kitchen annex and will be "turnkey" finished. Two types of standard will be offered: basic standard (so-called investment standard) and premium standard. Another advantage is a fact, that the low-level apartments will have individual gardens and the top floor apartments may be provided with a private terrace including a hot tub on request.

# A sample view of the apartment