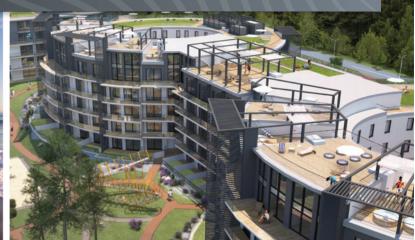

The whole investment includes 422 apartments of an area from 20 m<sup>2</sup> to 105 m<sup>2</sup> with the possibility of combining them together

The UZNAM RESORT investment provides the first stage with two buildings (A and B) connected by a gallery and a shared underground garage together with the inner road and an outdoor car park. In the building A there will be a fitness zone with a SPA&Wellness zone and a in the building B there will be cubbyholes. Both buildings A and B will have a fully arranged patio. The second stage of the investment which comprises the building C there will also be a restaurant and a swimming zone.

All the apartments will be equipped with a kitchen annex and will be "turnkey" finished. Two types of standard will be offered: basic standard (so-called investment standard) and premium standard. Another advantage is a fact, that the low-level apartments will have individual gardens and the top floor apartments may be provided with a private terrace including a hot tub on request.