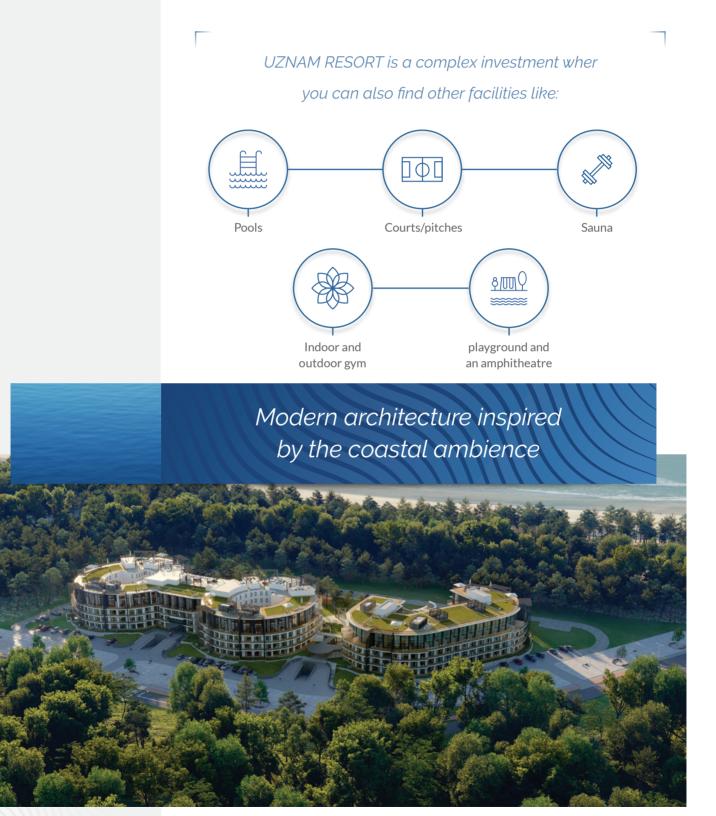

### Uznam Resort

**UZNAM RESTORT** is a three-building complex of apartments located in immediate neighbourhhood of the beach and the undisputed symbol of Świnoujście – the Stawa Młyny mill. The investment area comprises three building plots of total area of 21.729 m<sup>2</sup>. It is located in the tourist area of the town in Uzdrowiskowa Street and is mainly made up of parklands guaranteeing a comfortable place do stay and rest. There is also a historic fortress building – Fort Gerharda (Gerhard's Fortress).

The whole investment includes 422 apartments of an area from 20 m<sup>2</sup> to 105 m<sup>2</sup> with the possibility of combining them together

The UZNAM RESORT investment provides the first stage with two buildings (A and B) connected by a gallery and a shared underground garage together with the inner road and an outdoor car park. In the building A there will be a fitness zone with a SPA&Wellness zone and a in the building B there will be cubbyholes. Both buildings A and B will have a fully arranged patio. The second stage of the investment which comprises the building C there will also be a restaurant and a swimming zone.

A new promenade, currently under contruction, will be the link between the UZNAM RESORT investment and the historical part of the town.