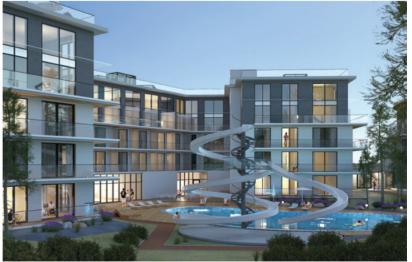

### Uznam Resort

**UZNAM RESTORT** is a three-building complex of apartments located in immediate neighbourhhood of the beach and the undisputed symbol of Świnoujście – the Stawa Młyny mill. The investment area comprises three building plots of total area of 21.729 m<sup>2</sup>. It is located in the tourist area of the town in Uzdrowiskowa Street and is mainly made up of parklands guaranteeing a comfortable place do stay and rest. There is also a historic fortress building – Fort Gerharda (Gerhard's Fortress).

The whole investment includes 422 apartments of an area from 20 m<sup>2</sup> to 105 m<sup>2</sup> with the possibility of combining them together

The UZNAM RESORT investment provides the first stage with two buildings (A and B) connected by a gallery and a shared underground garage together with the inner road and an outdoor car park. In the building A there will be a fitness zone with a SPA&Wellness zone and a in the building B there will be cubbyholes. Both buildings A and B will have a fully arranged patio. The second stage of the investment which comprises the building C there will also be a restaurant and a swimming zone.