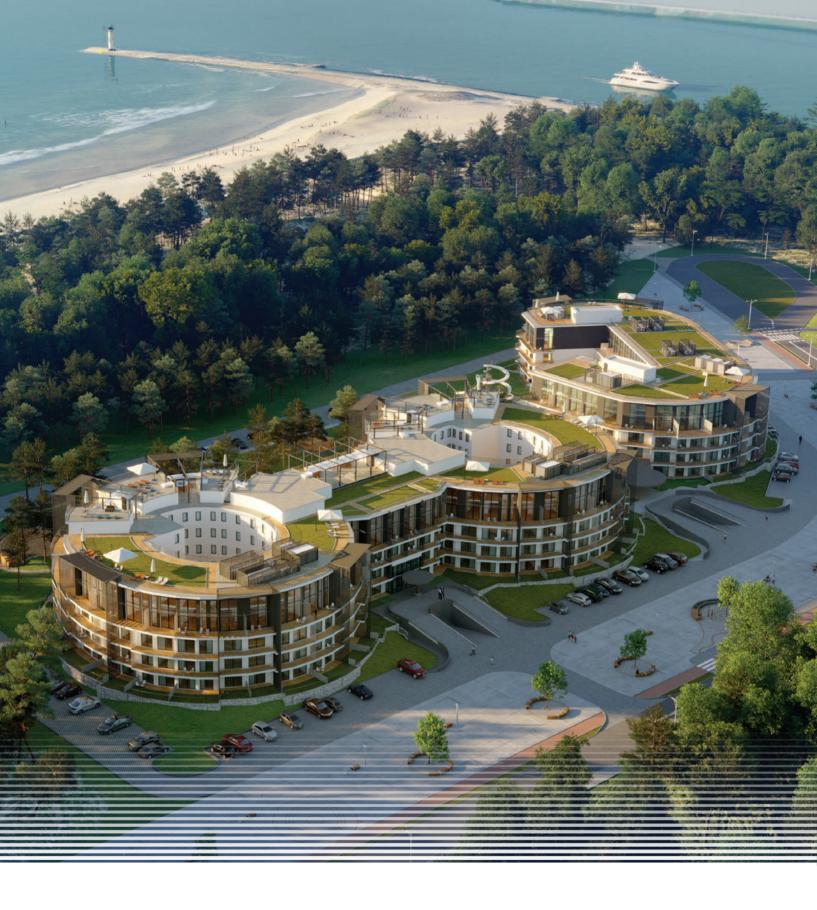

### Uznam Resort

**UZNAM RESTORT** is a three-building complex of apartments located in immediate neighbourhhood of the beach and the undisputed symbol of Świnoujście – the Stawa Młyny mill. The investment area comprises three building plots of total area of 21.729 m<sup>2</sup>. It is located in the tourist area of the town in Uzdrowiskowa Street and is mainly made up of parklands guaranteeing a comfortable place do stay and rest. There is also a historic fortress building – Fort Gerharda (Gerhard's Fortress).

The whole investment includes 422 apartments of an area from 20 m<sup>2</sup> to 105 m<sup>2</sup> with the possibility of combining them together

The UZNAM RESORT investment provides the first stage with two buildings (A and B) connected by a gallery and a shared underground garage together with the inner road and an outdoor car park. In the building A there will be a fitness zone with a SPA&Wellness zone and a in the building B there will be cubbyholes. Both buildings A and B will have a fully arranged patio. The second stage of the investment which comprises the building C there will also be a restaurant and a swimming zone.

A new promenade, currently under contruction, will be the link between the UZNAM RESORT investment and the historical part of the town.