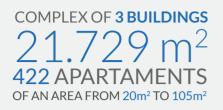

### Uznam Resort

**UZNAM RESTORT** is a three-building complex of apartments located in immediate neighbourhhood of the beach and the undisputed symbol of Świnoujście – the Stawa Młyny mill. The investment area comprises three building plots of total area of 21.729 m<sup>2</sup>. It is located in the tourist area of the town in Uzdrowiskowa Street and is mainly made up of parklands guaranteeing a comfortable place do stay and rest. There is also a historic fortress building – Fort Gerharda (Gerhard's Fortress).

The whole investment includes 422 apartments of an area from 20 m<sup>2</sup> to 105 m<sup>2</sup> with the possibility of combining them together

The UZNAM RESORT investment provides the first stage with two buildings (A and B) connected by a gallery and a shared underground garage together with the inner road and an outdoor car park. In the building A there will be a fitness zone with a SPA&Wellness zone and a in the building B there will be cubbyholes. Both buildings A and B will have a fully arranged patio. The second stage of the investment which comprises the building C there will also be a restaurant and a swimming zone.