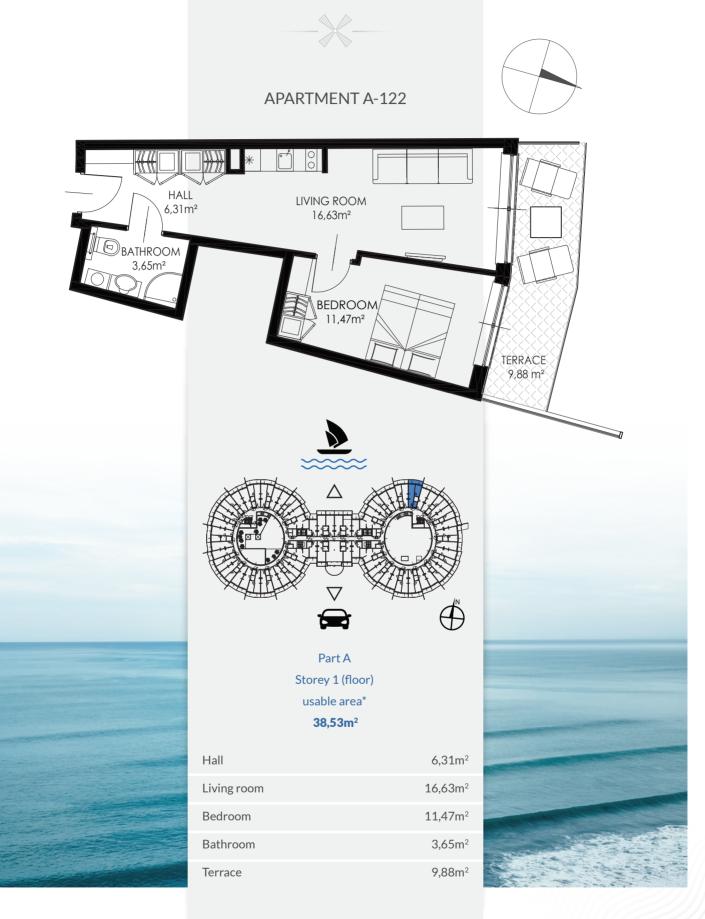

The whole investment includes 422 apartments of an area from 20 m<sup>2</sup> to 105 m<sup>2</sup> with the possibility of combining them together

The UZNAM RESORT investment provides the first stage with two buildings (A and B) connected by a gallery and a shared underground garage together with the inner road and an outdoor car park. In the building A there will be a fitness zone with a SPA&Wellness zone and a in the building B there will be cubbyholes. Both buildings A and B will have a fully arranged patio. The second stage of the investment which comprises the building C there will also be a restaurant and a swimming zone.

All the apartments will be equipped with a kitchen annex and will be "turnkey" finished. Two types of standard will be offered: basic standard (so-called investment standard) and premium standard. Another advantage is a fact, that the low-level apartments will have individual gardens and the top floor apartments may be provided with a private terrace including a hot tub on request.